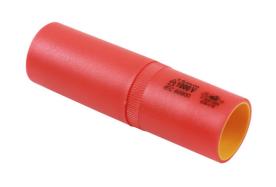

## **Deep Insulated Socket 1/2"D 16mm**

16mm deep socket, insulated for 1000V AC / 1500V DC protection, for use on hybrid and electric vehicles. These vehicles can contain high voltages even when switched off so it is important to use the right tools for the job. This socket is insulated and VDE certified, making it safe for hybrid and electric vehicle servicing and maintenance. Part of a range of individual sockets available in a range of sizes from 11mm to 19mm.

## **Additional Information**

- Size: 16mm single Hex x 1/2"D x 94mm long.
- Safe operator use for live voltages up to 1000V AC / 1500V DC.
- VDE certified. IEC 60900.
- Part of a range of deep insulated sockets. For other sizes, please see Laser Part Nos. 7949 (10mm), 7950 (11mm), 7951 (12mm), 7952 (13mm), 7953 (14mm), 7955 (17mm), 7956 (18mm) and 7957 (19mm).
- 1/2"D Standard insulated socket range available please see Laser Part Nos. 7988 (10mm), 7989 (11mm), 7990 (12mm), 7991 (13mm), 7992 (14mm), 7993 (15mm), 7994 (16mm), 7995 (17mm), 7996 (18mm) and 7997 (19mm).