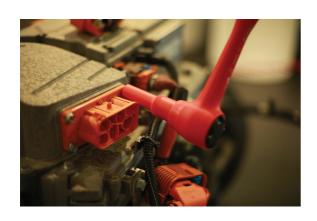

## **Deep Insulated Socket 1/2"D 16mm**

16mm deep socket, insulated for 1000V AC / 1500V DC protection, for use on hybrid and electric vehicles. These vehicles can contain high voltages even when switched off so it is important to use the right tools for the job. This socket is insulated and VDE certified, making it safe for hybrid and electric vehicle servicing and maintenance. Part of a range of individual sockets available in a range of sizes from 11mm to 19mm.