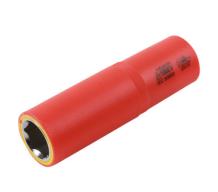

## **Deep Insulated Socket 1/2"D 16mm**

16mm deep socket, insulated for 1000V AC / 1500V DC protection, for use on hybrid and electric vehicles. These vehicles can contain high voltages even when switched off so it is important to use the right tools for the job. This socket is insulated and VDE certified, making it safe for hybrid and electric vehicle servicing and maintenance. Part of a range of individual sockets available in a range of sizes from 11mm to 19mm.

## **Additional Information**

- Size: 16mm single Hex x 1/2"D x 94mm long.
- Safe operator use for live voltages up to 1000V AC / 1500V DC.
- VDE certified. IEC 60900.
- Part of a range of deep insulated sockets. For other sizes, please see Laser Part Nos. 7949 (10mm), 7950 (11mm), 7951 (12mm), 7952 (13mm), 7953 (14mm), 7955 (17mm), 7956 (18mm) and 7957 (19mm).
- 1/2"D Standard insulated socket range available please see Laser Part Nos. 7988 (10mm), 7989 (11mm), 7990 (12mm), 7991 (13mm), 7992 (14mm), 7993 (15mm), 7994 (16mm), 7995 (17mm), 7996 (18mm) and 7997 (19mm).