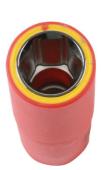

## **Deep Insulated Socket 1/2"D 16mm**

16mm deep socket, insulated for 1000V AC / 1500V DC protection, for use on hybrid and electric vehicles. These vehicles can contain high voltages even when switched off so it is important to use the right tools for the job. This socket is insulated and VDE certified, making it safe for hybrid and electric vehicle servicing and maintenance. Part of a range of individual sockets available in a range of sizes from 11mm to 19mm.

## **Additional Information**

- Size: 16mm single Hex x 1/2"D x 94mm long.
- Safe operator use for live voltages up to 1000V AC / 1500V DC.
- VDE certified. IEC 60900.
- Part of a range of deep insulated sockets. For other sizes, please see Laser Part Nos. 7949 (10mm), 7950 (11mm), 7951 (12mm), 7952 (13mm), 7953 (14mm), 7955 (17mm), 7956 (18mm) and 7957 (19mm).
- 1/2"D Standard insulated socket range available please see Laser Part Nos. 7988 (10mm), 7989 (11mm), 7990 (12mm), 7991 (13mm), 7992 (14mm), 7993 (15mm), 7994 (16mm), 7995 (17mm), 7996 (18mm) and 7997 (19mm).