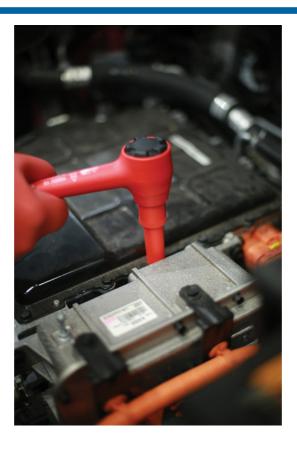

## **Deep Insulated Socket 1/2"D 16mm**

16mm deep socket, insulated for 1000V AC / 1500V DC protection, for use on hybrid and electric vehicles. These vehicles can contain high voltages even when switched off so it is important to use the right tools for the job. This socket is insulated and VDE certified, making it safe for hybrid and electric vehicle servicing and maintenance. Part of a range of individual sockets available in a range of sizes from 11mm to 19mm.